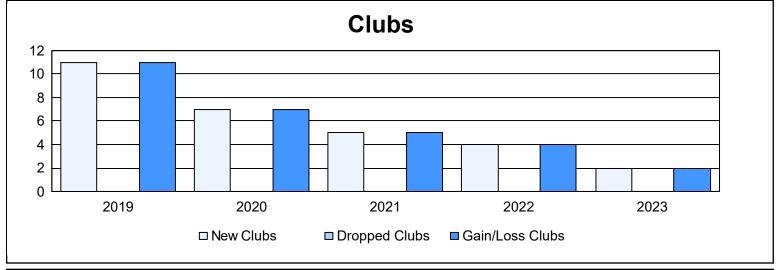

District 404 A4 As of June 2023 Cumulative

| Year      | New<br>Clubs | Dropped<br>Clubs | Gain/<br>Loss<br>Clubs | New<br>Members | Charter<br>Members | Reinstate<br>Members | Transfer<br>Members | Total<br>Member<br>Added | Total<br>Members<br>Dropped | Gain/<br>Loss<br>Members |
|-----------|--------------|------------------|------------------------|----------------|--------------------|----------------------|---------------------|--------------------------|-----------------------------|--------------------------|
| 2018-2019 | 11           | 0                | 11                     | 153            | 239                | 13                   | 1                   | 406                      | 170                         | 236                      |
| 2019-2020 | 7            | 0                | 7                      | 121            | 175                | 13                   | 1                   | 310                      | 208                         | 102                      |
| 2020-2021 | 5            | 0                | 5                      | 230            | 113                | 6                    | 10                  | 359                      | 196                         | 163                      |
| 2021-2022 | 4            | 0                | 4                      | 201            | 87                 | 14                   | 5                   | 307                      | 274                         | 33                       |
| 2022-2023 | 2            | 0                | 2                      | 125            | 62                 | 9                    | 3                   | 199                      | 215                         | -16                      |
| Average   | 6            | 0                | 6                      | 166            | 135                | 11                   | 4                   | 316                      | 213                         | 104                      |