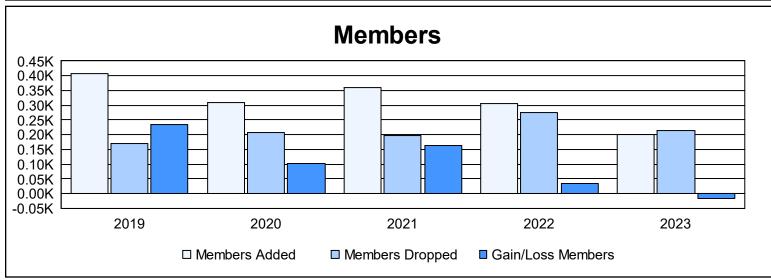

District 404 A4 As of June 2023 Cumulative

| Year      | New<br>Clubs | Dropped<br>Clubs | Gain/<br>Loss<br>Clubs | New<br>Members | Charter<br>Members | Reinstate<br>Members | Transfer<br>Members | Total<br>Member<br>Added | Total<br>Members<br>Dropped | Gain/<br>Loss<br>Members |
|-----------|--------------|------------------|------------------------|----------------|--------------------|----------------------|---------------------|--------------------------|-----------------------------|--------------------------|
| 2018-2019 | 11           | 0                | 11                     | 153            | 239                | 13                   | 1                   | 406                      | 170                         | 236                      |
| 2019-2020 | 7            | 0                | 7                      | 121            | 175                | 13                   | 1                   | 310                      | 208                         | 102                      |
| 2020-2021 | 5            | 0                | 5                      | 230            | 113                | 6                    | 10                  | 359                      | 196                         | 163                      |
| 2021-2022 | 4            | 0                | 4                      | 201            | 87                 | 14                   | 5                   | 307                      | 274                         | 33                       |
| 2022-2023 | 2            | 0                | 2                      | 125            | 62                 | 9                    | 3                   | 199                      | 215                         | -16                      |
| Average   | 6            | 0                | 6                      | 166            | 135                | 11                   | 4                   | 316                      | 213                         | 104                      |